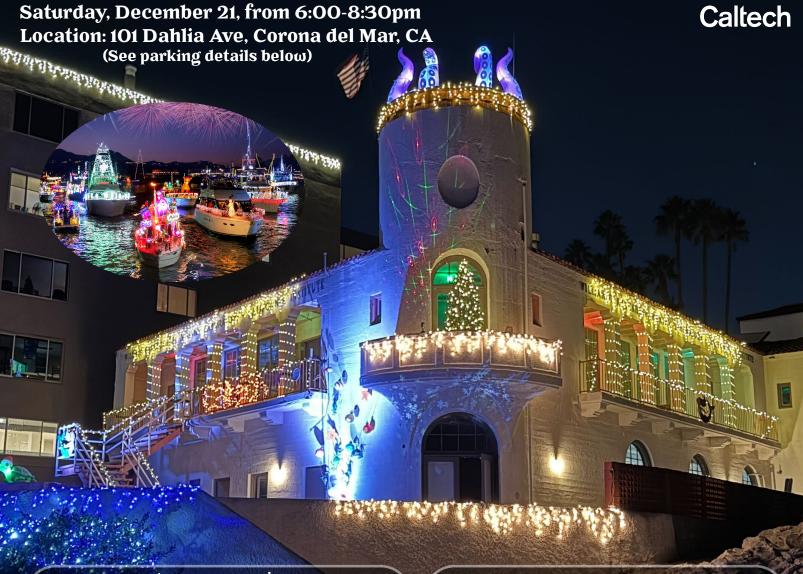

## Celebrate the Holidays at the Historic

## **Event Info**

Please join us at KML for "front shore" seats to the 116th annual Newport Beach Christmas Boat Parade! Guests will enjoy prime viewing for the boat parade and live holiday music. Additional opportunities to participate in fun marine-themed activities and tours will be offered. Dinner and beverages will be provided along with a silent auction. This is mostly an outdoor event, so we encourage all guests to dress warmly. Valet parking and shuttle services will be provided for quests on Ocean Blvd at the top of the hill during the event.